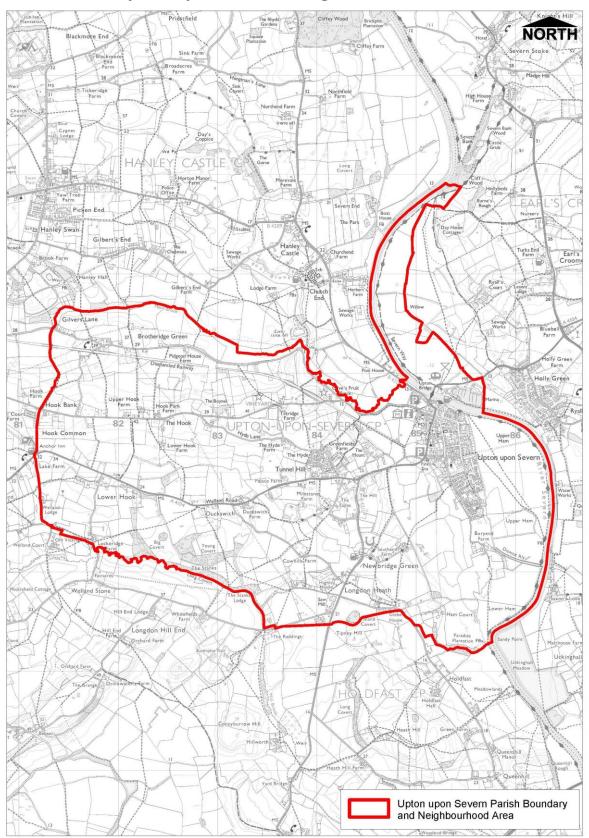

## Decision under Regulation 7 of the Neighbourhood Planning (General) Regulations 2012:

The application for the designation of the area defined by the boundaries of Upton upon Severn Town Council, as shown on the map overleaf, as a Neighbourhood Area for the purpose of neighbourhood planning is APPROVED.

## Upton upon Severn Neighbourhood Area

© Crown copyright and database rights (2015) Ordnance Survey (0100018590) OS 25,000 Raster @A4 Map Reference: SO 84071 40000