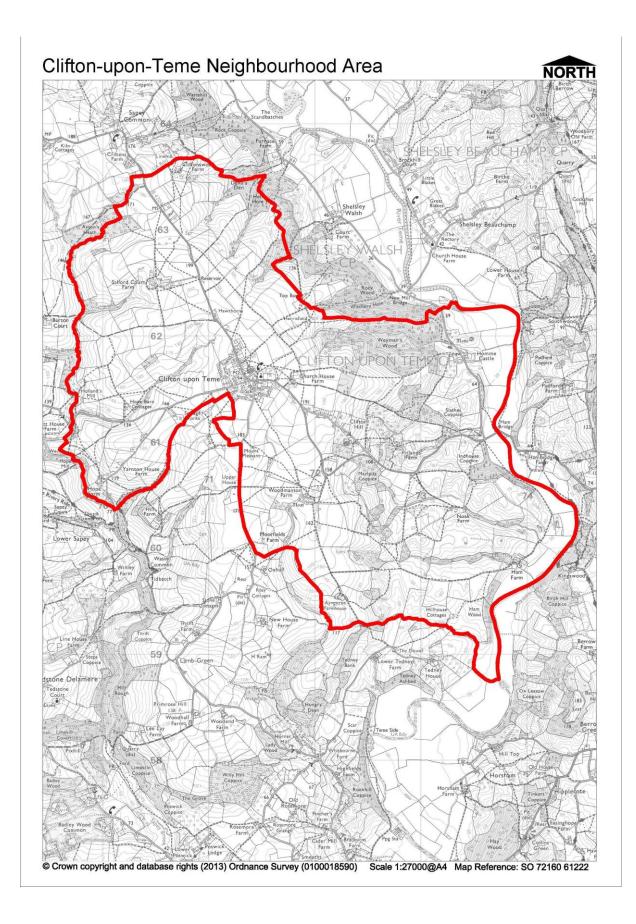

## Decision under Regulation 7 of the Neighbourhood Planning (General) Regulations 2012:

The application for the designation of the parish of Clifton-upon-Teme, as shown on the map overleaf, as a Neighbourhood Area for the purpose of neighbourhood planning is APPROVED.