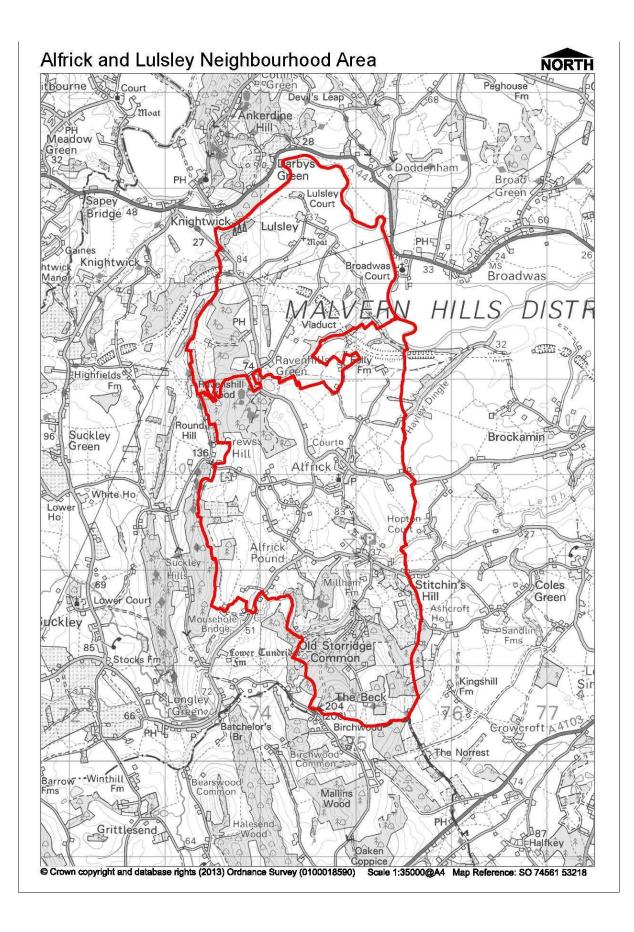

## Decision under Regulation 7 of the Neighbourhood Planning (General) Regulations 2012:

The application for the designation of the parish of Alfrick and Lulsley, as shown on the map overleaf, as a Neighbourhood Area for the purpose of neighbourhood planning is APPROVED.